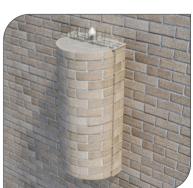

#### THE HALF PIPE ENCLOSURE

is a mounting system used when you want to conceal a small cell site, foliate the radome to make the site blend in to the surroundings. It is possible to mount on almost any structure such as walls, traffic lights, flag poles etc.