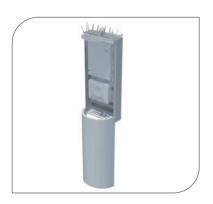

#### THE HALF PIPE ENCLOSURE

is a mounting system used when you want to conceal a small cell site, foliate the radome to make the site blend in to the surroundings. It is possible to mount on almost any structure such as walls, traffic lights, flag poles etc.

## EASY ASSEMBLY

Installation is done on the ground, the entire enclosure is then lifted in place for easy installation.

| ORDER AND TECHNICAL INFORMATION                                             |                                                                                                                            |                                                 |                                               |                                                |                                                   |
|-----------------------------------------------------------------------------|----------------------------------------------------------------------------------------------------------------------------|-------------------------------------------------|-----------------------------------------------|------------------------------------------------|---------------------------------------------------|
| DRAWING NO:                                                                 | CD 990952-70 / CD 990952-100                                                                                               |                                                 |                                               |                                                |                                                   |
| FUNCTION DESCRIPTION:                                                       | A mounting system used to conceal a small cell site on almost any structure such as walls, traffic lights, flag poles etc. |                                                 |                                               |                                                |                                                   |
| MOUNTING SPAN:                                                              | TUBES                                                                                                                      | SQUARE PROFILES 90° ANGLE                       |                                               | LE                                             | 60° ANGLE  ✓                                      |
| Minimum<br>Maximum                                                          | Ø25 (1,0 in)<br>Ø120 (4,7 in)                                                                                              | 35 x 35 (1,4 x 1,4 ir<br>90 x 90 (3,5 x 3,5 ir  | ,                                             | (1,4 x 1,4 in)<br>(3,5 x 3,5 in)               | 40 mm (1,6 in) opening<br>100 mm (4,0 in) opening |
| PACKAGE DIMENSIONS  Half Pipe Enclosure 700 mm  Half Pipe Enclosure 1000 mm |                                                                                                                            | LENGTH<br>700 mm (27,5 in)<br>1000 mm (39,4 in) | WIDTH<br>460 mm (18,1 in)<br>460 mm (18,1 in) | HEIGHT<br>360 mm (14,2 in)<br>360 mm (14,2 in) | WEIGHT<br>13 kg (28,5 lb)<br>16 kg (35 lb)        |