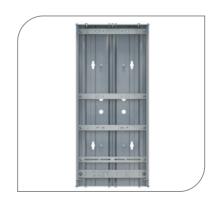

#### **FLEXIBILITY**

The Half Pipe Enclosure is the perfect installation base for Nokia Flexi Lite BTS, Nokia Flexi Zone outdoor Micro & Pico BTS, Nokia Nano BBU, Nokia Harmony Lite and many other Nokia solutions.

## QUALITY

All components are made of anodized aluminium and acid proof stainless steel which gives the enclosure excellent corrosion resistance. The plastic radome is made by UV-stabilized ABS plastic.