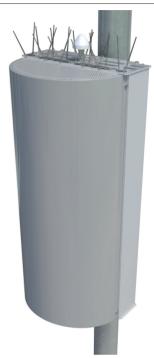

#### THE HALF PIPE ENCLOSURE

is a mounting system used when you want to conceal a small cell site, foliate the radome to make the site blend in to the surroundings. It is possible to mount on almost any structure such as walls, traffic lights, flag poles etc.

# HALF PIPE ENCLOSURE ONLY FITS 700/1000 mm